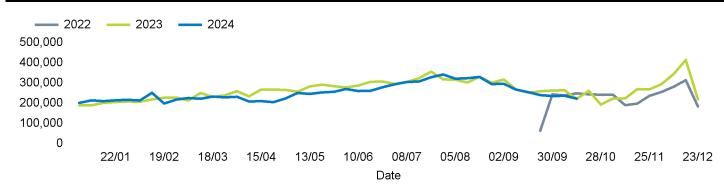

#### Headlines

The total number of visitors to St Peter Port, Guernsey for the last 52 weeks is 13,348,285 which is 6.1% down on the previous year.

The total number of visitors for the year to date is 10,630,355 which is 6% down on the previous year.

### Footfall Counts by week

# Footfall Counts by week