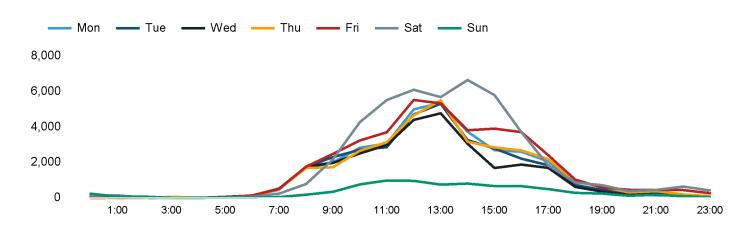

The total number of visitors to St Peter Port, Guernsey in week commencing 14 October 2024 was 223,294.

The busiest day in week commencing 14 October 2024 was Saturday with 46,679 visitors.

The peak hour of the week was 14:00 on Saturday 19 October 2024 with footfall of 6,645.

## Footfall Counts by hour