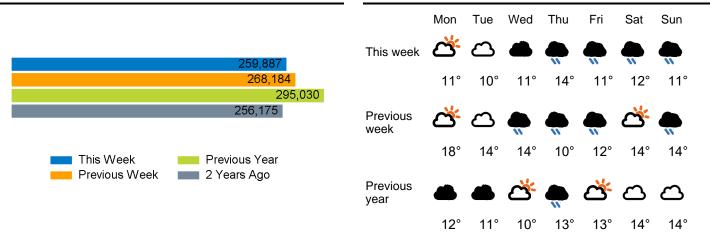

The total number of visitors to St Peter Port, Guernsey in week commencing 2 December 2024 was 259,887.

The busiest day in week commencing 2 December 2024 was Thursday with 50,817 visitors.

The peak hour of the week was 18:00 on Thursday 5 December 2024 with footfall of 6,643.

#### Weather