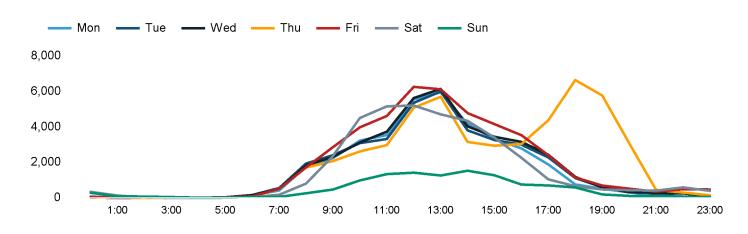

The total number of visitors to St Peter Port, Guernsey in week commencing 2 December 2024 was 259,887.

The busiest day in week commencing 2 December 2024 was Thursday with 50,817 visitors.

The peak hour of the week was 18:00 on Thursday 5 December 2024 with footfall of 6,643.

## Footfall Counts by hour