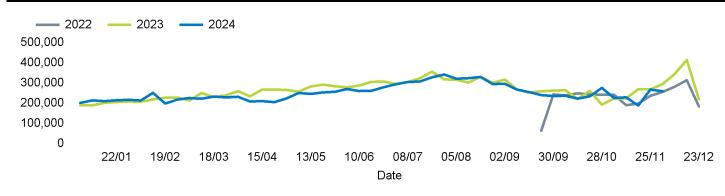

### Headlines

The total number of visitors to St Peter Port, Guernsey for the last 52 weeks is 13,294,292 which is 5.3% down on the previous year.

The total number of visitors for the year to date is 12,314,606 which is 5.6% down on the previous year.

## Footfall Counts by week