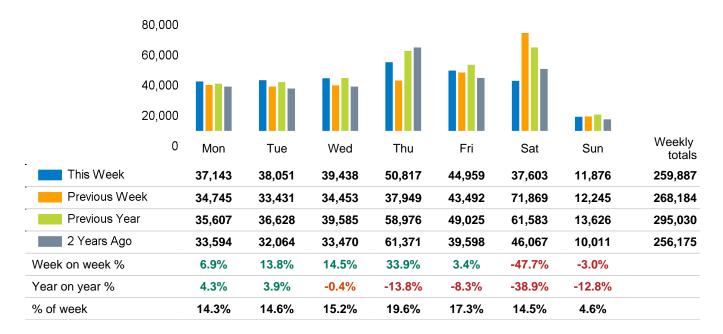

The total number of visitors to St Peter Port, Guernsey in week commencing 2 December 2024 was 259,887.

The busiest day in week commencing 2 December 2024 was Thursday with 50,817 visitors.

The peak hour of the week was 18:00 on Thursday 5 December 2024 with footfall of 6,643.

## Footfall Counts by day