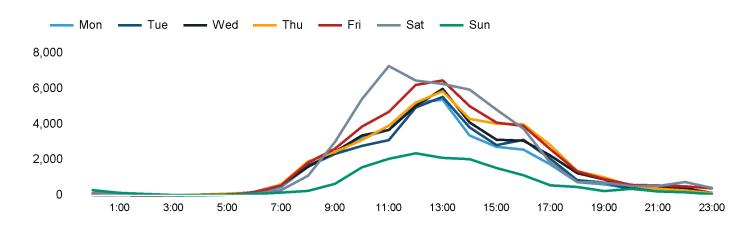

The total number of visitors to St Peter Port, Guernsey in week commencing 24 June 2024 was 265,985.

The busiest day in week commencing 24 June 2024 was Saturday with 50,290 visitors.

The peak hour of the week was 11:00 on Saturday 29 June 2024 with footfall of 7,269.