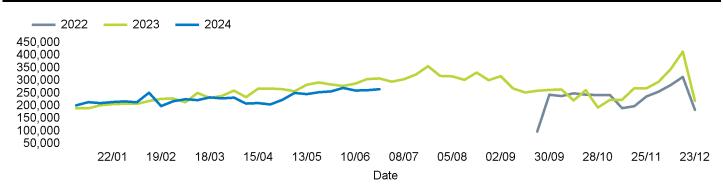

#### Headlines

The total number of visitors to St Peter Port, Guernsey for the last 52 weeks is 13,427,921 which is 9.1% down on the previous year.

The total number of visitors for the year to date is 6,007,397 which is 9.5% down on the previous year.