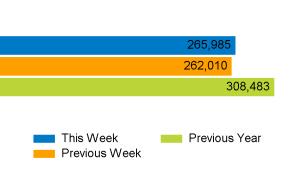

The total number of visitors to St Peter Port, Guernsey in week commencing 24 June 2024 was 265,985.

The busiest day in week commencing 24 June 2024 was Saturday with 50,290 visitors.

The peak hour of the week was 11:00 on Saturday 29 June 2024 with footfall of 7,269.