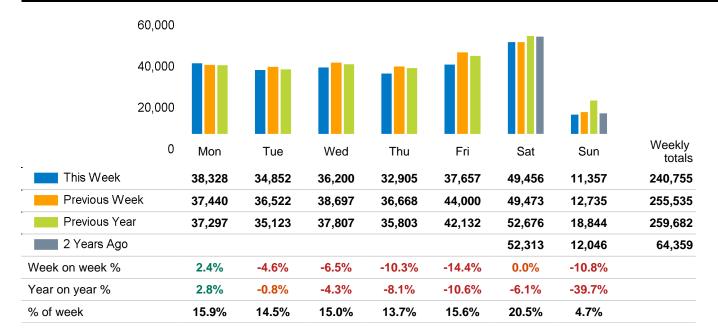

The total number of visitors to St Peter Port, Guernsey in week commencing 23 September 2024 was 240,755.

The busiest day in week commencing 23 September 2024 was Saturday with 49,456 visitors.

The peak hour of the week was 14:00 on Saturday 28 September 2024 with footfall of 6,759.

#### Footfall Counts by day