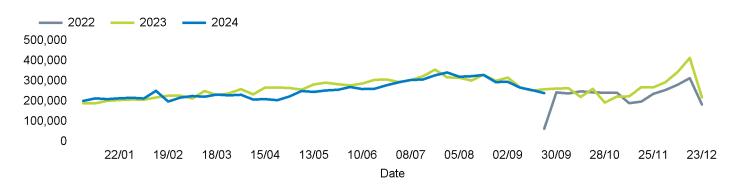

or like data sets (only those counters available in both comparison periods) to ensure statistical accuracy

#### **Headlines**

The total number of visitors to St Peter Port, Guernsey for the last 52 weeks is 13,400,934 which is 6.4% down on the previous year.

The total number of visitors for the year to date is 9,933,323 which is 6% down on the previous year.

The total number of visitors to St Peter Port, Guernsey in week commencing 23 September 2024 was 240,755.

The busiest day in week commencing 23 September 2024 was Saturday with 49,456 visitors.

The peak hour of the week was 14:00 on Saturday 28 September 2024 with footfall of 6,759.

#### **Footfall Counts by week**



#### Weather





#### Footfall Counts by day



#### Footfall Counts by hour



#### Footfall Counts by week



# **Footfall Counts by location**

|                                              | This<br>week | % share of total week | Previous<br>week | Previous<br>year | Week<br>on week<br>% | Year on year % | This week Previous week Prev Year |
|----------------------------------------------|--------------|-----------------------|------------------|------------------|----------------------|----------------|-----------------------------------|
| Commercial Arcade at High Street, Eastbound  | 18,288       | 7.6%                  | 19,448           | 20,492           | -6.0%                | -10.8%         |                                   |
| Commercial Arcade at High Street, Westbound  | 15,427       | 6.4%                  | 15,980           | 17,192           | -3.5%                | -10.3%