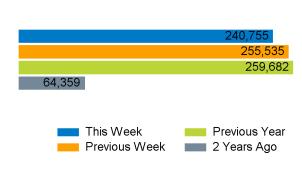

The total number of visitors to St Peter Port, Guernsey in week commencing 23 September 2024 was 240,755.

The busiest day in week commencing 23 September 2024 was Saturday with 49,456 visitors.

The peak hour of the week was 14:00 on Saturday 28 September 2024 with footfall of 6,759.

#### Footfall Counts by week