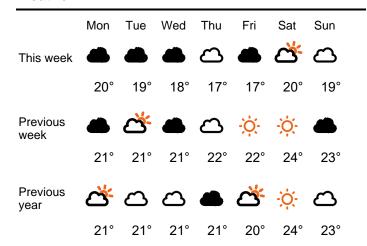

6.0% |

Benchmark calculations (Year on Year and Week on Week) have been calculated using like for like data sets (only those counters available in both comparison periods) to ensure statistical accuracy

#### **Headlines**

The total number of visitors to St Peter Port, Guernsey for the last 52 weeks is 13,400,934 which is 6.4% down on the previous year.

The total number of visitors for the year to date is 9,933,323 which is 6% down on the previous year.

The total number of visitors to St Peter Port, Guernsey in week commencing 23 September 2024 was 240,755.

The busiest day in week commencing 23 September 2024 was Saturday with 49,456 visitors.

The peak hour of the week was 14:00 on Saturday 28 September 2024 with footfall of 6,759.

#### **Footfall Counts by week**



#### Weather





#### Footfall Counts by day



#### Footfall Counts by hour



#### Footfall Counts by week



# **Footfall Counts by location**

|                                              | This<br>week | % share of total week | Previous<br>week | Previous<br>year | Week<br>on week<br>% | Year on year % | This week Previous week Prev Year |
|----------------------------------------------|--------------|-----------------------|------------------|------------------|----------------------|----------------|-----------------------------------|
| Commercial Arcade at High Street, Eastbound  | 18,288       | 7.6%                  | 19,448           | 20,492           | -6.0%                | -10.8%         |                                   |
| Commercial Arcade at High Street, Westbound  | 15,427