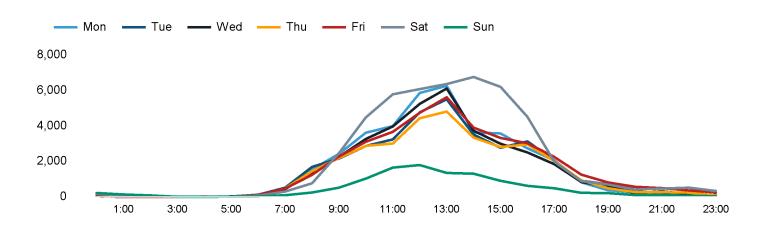

The total number of visitors to St Peter Port, Guernsey in week commencing 23 September 2024 was 240,755.

The busiest day in week commencing 23 September 2024 was Saturday with 49,456 visitors.

The peak hour of the week was 14:00 on Saturday 28 September 2024 with footfall of 6,759.

#### Footfall Counts by hour