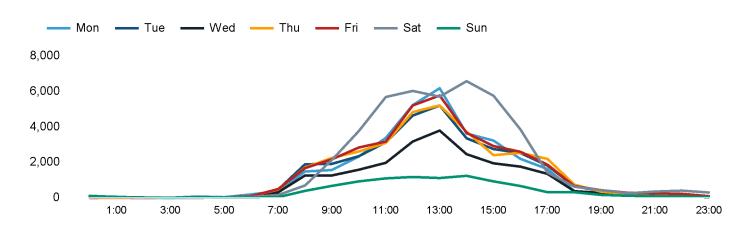

The total number of visitors to St Peter Port, Guernsey in week commencing 6 January 2025 was 208,700.

The busiest day in week commencing 6 January 2025 was Saturday with 44,579 visitors.

The peak hour of the week was 14:00 on Saturday 11 January 2025 with footfall of 6,579.

## Footfall Counts by hour