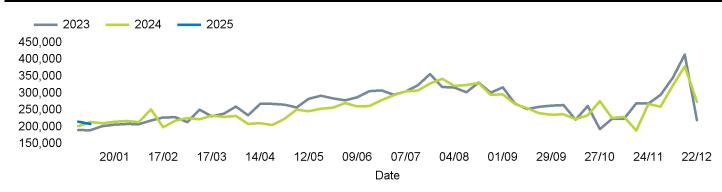

#### Headlines

The total number of visitors to St Peter Port, Guernsey for the last 52 weeks is 13,298,730 which is 5.1% down on the previous year.

Weather

The total number of visitors for the year to date is 424,206 which is 1.8% up on the previous year.