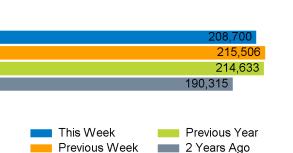

The total number of visitors to St Peter Port, Guernsey in week commencing 6 January 2025 was 208,700.

The busiest day in week commencing 6 January 2025 was Saturday with 44,579 visitors.

The peak hour of the week was 14:00 on Saturday 11 January 2025 with footfall of 6,579.

| 40,000<br>20,000 | h      | h      | ıI     | h      |        |        |       |                  |
|------------------|--------|--------|--------|--------|--------|--------|-------|------------------|
|                  |        |        |        |        |        |        |       |                  |
| 0                | Mon    | Tue    | Wed    | Thu    | Fri    | Sat    | Sun   | Weekly<br>totals |
| This Week        | 32,742 | 31,753 | 22,176 | 32,999 | 34,618 | 44,579 | 9,833 | 208,700          |
| Previous Week    | 47,584 | 38,292 | 5,460  | 40,674 | 42,769 | 32,807 | 7,920 | 215,506          |
| Previous Year    | 32,962 | 28,859 | 31,141 | 31,143 | 37,143 | 44,252 | 9,133 | 214,633          |
| 2 Years Ago      | 28,941 | 27,225 | 30,143 | 24,928 | 35,193 | 37,439 | 6,446 | 190,315          |
| Week on week %   | -31.2% | -17.1% | 306.2% | -18.9% | -19.1% | 35.9%  | 24.2% |                  |
| Year on year %   | -0.7%  | 10.0%  | -28.8% | 6.0%   | -6.8%  | 0.7%   | 7.7%  |                  |
| % of week        | 15.7%  | 15.2%  | 10.6%  | 15.8%  | 16.6%  | 21.4%  | 4.7%  |                  |