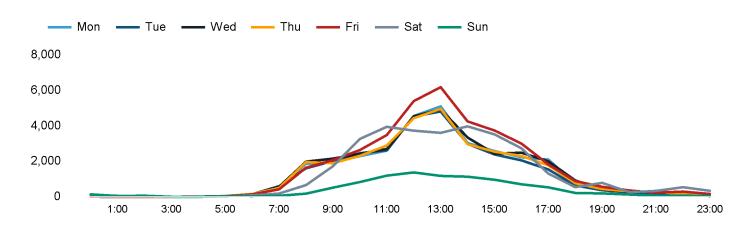

The total number of visitors to St Peter Port, Guernsey in week commencing 3 February 2025 was 202,829.

The busiest day in week commencing 3 February 2025 was Friday with 37,542 visitors.

The peak hour of the week was 13:00 on Friday 7 February 2025 with footfall of 6,185.

## Footfall Counts by hour