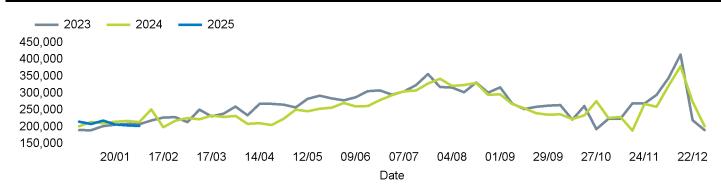

#### Headlines

The total number of visitors to St Peter Port, Guernsey for the last 52 weeks is 13,274,037 which is 4.9% down on the previous year.

The total number of visitors for the year to date is 1,257,621 which is 1.3% down on the previous year.

# Footfall Counts by week

Footfall Report St Peter Port, Guernsey