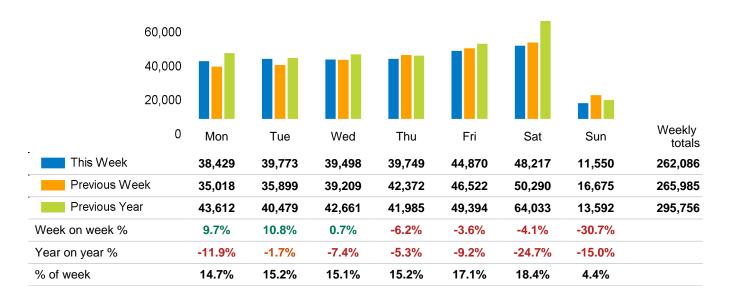

The total number of visitors to St Peter Port, Guernsey in week commencing 1 July 2024 was 262,086.

The busiest day in week commencing 1 July 2024 was Saturday with 48,217 visitors.

The peak hour of the week was 11:00 on Saturday 6 July 2024 with footfall of 6,851.

#### Footfall Counts by week Weather Thu Fri Sat Sun Mon Tue Wed ഹ This week 262,086 21° 20° 18° 20° 20° 20° 19° 265,985 295,756 Previous Ò. -0--<u>O</u>week 25° 29° 20° 25° 28° 22° 21° This Week Previous Year **Previous Week** Previous -0-·Ö· year 20° 21° 20° 20° 25° 25° 22°

#### Footfall Counts by week

Footfall Report St Peter Port, Guernsey