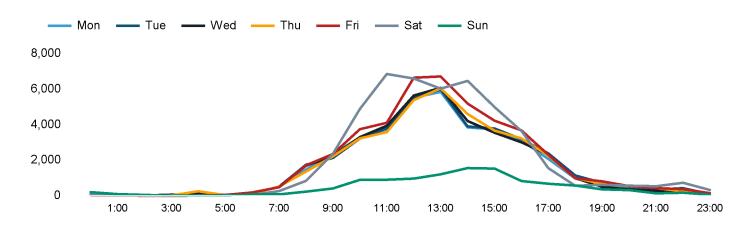

The total number of visitors to St Peter Port, Guernsey in week commencing 1 July 2024 was 262,086.

The busiest day in week commencing 1 July 2024 was Saturday with 48,217 visitors.

The peak hour of the week was 11:00 on Saturday 6 July 2024 with footfall of 6,851.

## Footfall Counts by hour