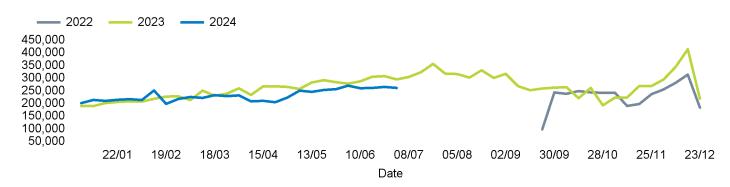

#### Headlines

The total number of visitors to St Peter Port, Guernsey for the last 52 weeks is 13,394,251 which is 9.1% down on the previous year.

The total number of visitors for the year to date is 6,269,483 which is 9.5% down on the previous year.