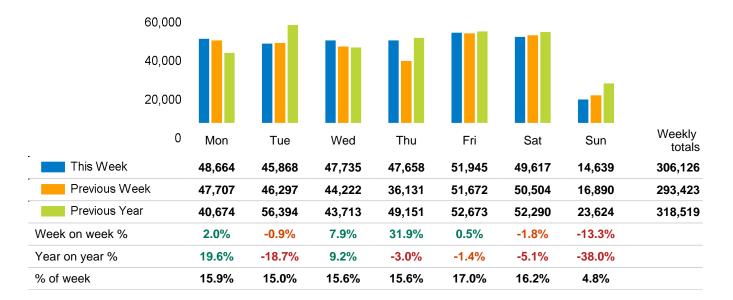

The total number of visitors to St Peter Port, Guernsey in week commencing 29 July 2024 was 306,126.

The busiest day in week commencing 29 July 2024 was Friday with 51,945 visitors.

The peak hour of the week was 12:00 on Monday 29 July 2024 with footfall of 7,857.

#### Footfall Counts by day