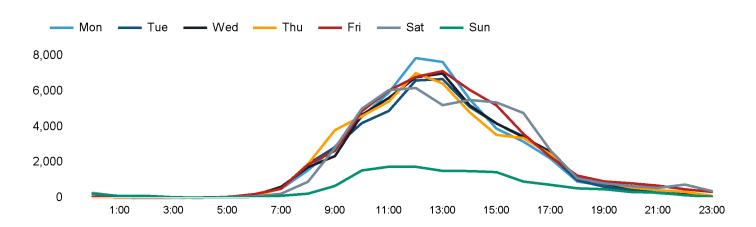

The total number of visitors to St Peter Port, Guernsey in week commencing 29 July 2024 was 306,126.

The busiest day in week commencing 29 July 2024 was Friday with 51,945 visitors.

The peak hour of the week was 12:00 on Monday 29 July 2024 with footfall of 7,857.

### **Footfall Counts by hour**