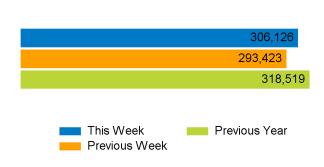

The total number of visitors to St Peter Port, Guernsey in week commencing 29 July 2024 was 306,126.

The busiest day in week commencing 29 July 2024 was Friday with 51,945 visitors.

The peak hour of the week was 12:00 on Monday 29 July 2024 with footfall of 7,857.

#### Footfall Counts by week