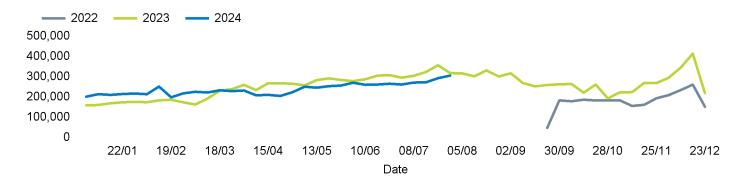

#### **Footfall Counts by week**

#### **Headlines**

The total number of visitors to St Peter Port, Guernsey for the last 52 weeks is 13,233,978 which is 9.5% down on the previous year.

The total number of visitors for the year to date is 7,413,747 which is 10% down on the previous year.

The total number of visitors to St Peter Port, Guernsey in week commencing 29 July 2024 was 306,126.

The busiest day in week commencing 29 July 2024 was Friday with 51,945 visitors.

The peak hour of the week was 12:00 on Monday 29 July 2024 with footfall of 7,857.