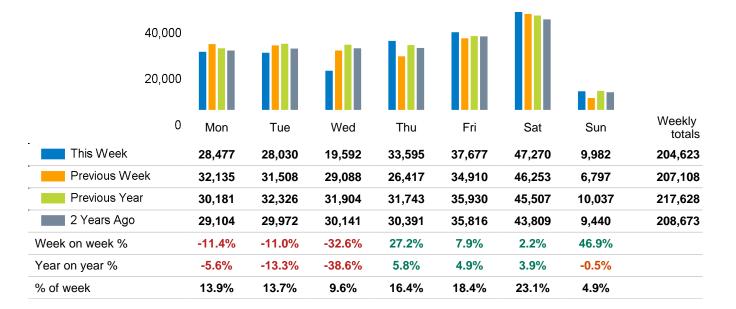

# Footfall Counts by week

The total number of visitors to St Peter Port, Guernsey in week commencing 27 January 2025 was 204,623.

The busiest day in week commencing 27 January 2025 was Saturday with 47,270 visitors.

The peak hour of the week was 14:00 on Saturday 1 February 2025 with footfall of 6,577.