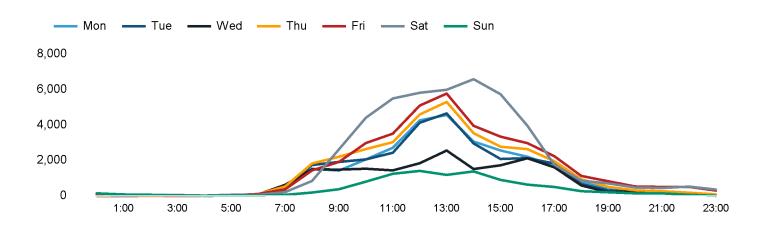

## Footfall Counts by hour

The total number of visitors to St Peter Port, Guernsey in week commencing 27 January 2025 was 204,623.

The busiest day in week commencing 27 January 2025 was Saturday with 47,270 visitors.

The peak hour of the week was 14:00 on Saturday 1 February 2025 with footfall of 6,577.