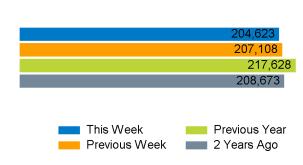

### Footfall Counts by week

The total number of visitors to St Peter Port, Guernsey in week commencing 27 January 2025 was 204,623.

The busiest day in week commencing 27 January 2025 was Saturday with 47,270 visitors.

The peak hour of the week was 14:00 on Saturday 1 February 2025 with footfall of 6,577.