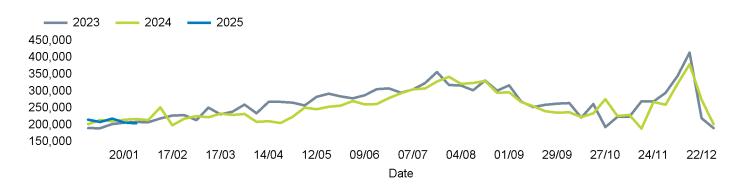

on Week) have been calculated using like for like data sets (only those counters available in both comparison periods) to ensure statistical accuracy

#### **Headlines**

The total number of visitors to St Peter Port, Guernsey for the last 52 weeks is 13,285,542 which is 4.9% down on the previous year.

The total number of visitors for the year to date is 1,054,792 which is 0.5% down on the previous year.

The total number of visitors to St Peter Port, Guernsey in week commencing 27 January 2025 was 204,623.

The busiest day in week commencing 27 January 2025 was Saturday with 47,270 visitors.

The peak hour of the week was 14:00 on Saturday 1 February 2025 with footfall of 6,577.

### Footfall Counts by week



#### Weather







## Footfall Counts by hour



# Footfall Counts by week



# **Footfall Counts by location**

|                                                 | This<br>week | % share of total week | Previous<br>week | Previous<br>year | Week<br>on week<br>% | Year on year % | This week Previous week Prev Year |
|-------------------------------------------------|--------------|-----------------------|------------------|------------------|----------------------|----------------|-----------------------------------|
| Commercial Arcade at High Street, Eastbound     | 15,588       | 7.6%                  | 16,065           | 17,505           | -3.0%                | -11.0%         |                                   |
| Commercial Arcade at High<br>Street, Westbound  | 13,476       | 6.6%                  | 13,404           | 15,024           | 0.5%