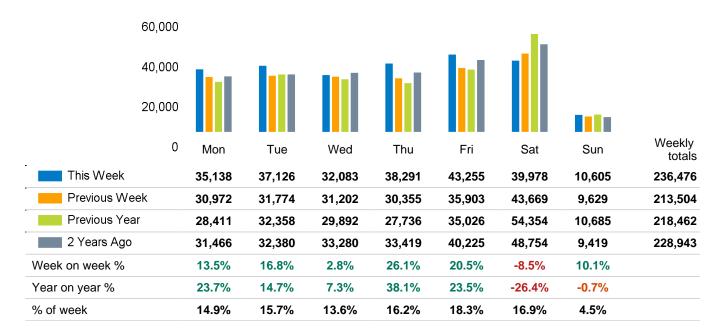

#### Footfall Counts by day

The total number of visitors to St Peter Port, Guernsey in week commencing 24 February 2025 was 236,476.

The busiest day in week commencing 24 February 2025 was Friday with 43,255 visitors.

The peak hour of the week was 13:00 on Friday 28 February 2025 with footfall of 6,704.