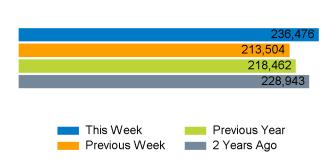

#### Footfall Counts by week

The total number of visitors to St Peter Port, Guernsey in week commencing 24 February 2025 was 236,476.

The busiest day in week commencing 24 February 2025 was Friday with 43,255 visitors.

The peak hour of the week was 13:00 on Friday 28 February 2025 with footfall of 6,704.