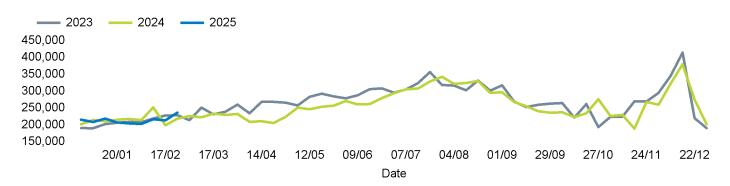

using like for like data sets (only those counters available in both comparison periods) to ensure statistical accuracy

#### **Headlines**

The total number of visitors to St Peter Port, Guernsey for the last 52 weeks is 13,271,453 which is 4.5% down on the previous year.

The total number of visitors for the year to date is 1,924,535 which is 1% down on the previous year.

The total number of visitors to St Peter Port, Guernsey in week commencing 24 February 2025 was 236,476.

The busiest day in week commencing 24 February 2025 was Friday with 43,255 visitors.

The peak hour of the week was 13:00 on Friday 28 February 2025 with footfall of 6,704.

#### Footfall Counts by week



#### Weather





#### Footfall Counts by day



### Footfall Counts by hour



### Footfall Counts by week



# **Footfall Counts by location**

The figures shown below are calculated using weekly averages.

|                                                 | This<br>week | % share of total week | Previous<br>week | Previous<br>year | Week<br>on week<br>% | Year on year % | This week Previous week Prev Year |
|-------------------------------------------------|--------------|-----------------------|------------------|------------------|----------------------|----------------|-----------------------------------|
| Commercial Arcade at High<br>Street, Eastbound  | 18,777       | 7.9%                  | 16,574           | 18,226           | 13.3%                | 3.0%           |                                   |
| Commercial Arcade at High<br>Street, Westbound  | 15,248       | 6.4%