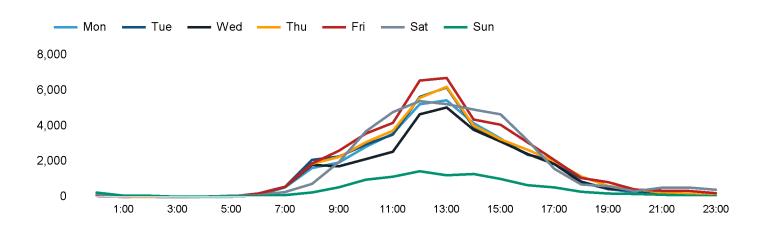

### Footfall Counts by hour

The total number of visitors to St Peter Port, Guernsey in week commencing 24 February 2025 was 236,476.

The busiest day in week commencing 24 February 2025 was Friday with 43,255 visitors.

The peak hour of the week was 13:00 on Friday 28 February 2025 with footfall of 6,704.