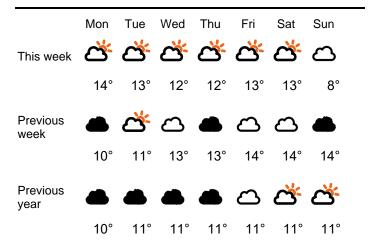

| 0.0% |

Benchmark calculations (Year on Year and Week on Week) have been calculated using like for like data sets (only those counters available in both comparison periods) to ensure statistical accuracy

#### **Headlines**

The total number of visitors to St Peter Port, Guernsey for the last 52 weeks is 13,271,453 which is 4.5% down on the previous year.

The total number of visitors for the year to date is 1,924,535 which is 1% down on the previous year.

The total number of visitors to St Peter Port, Guernsey in week commencing 24 February 2025 was 236,476.

The busiest day in week commencing 24 February 2025 was Friday with 43,255 visitors.

The peak hour of the week was 13:00 on Friday 28 February 2025 with footfall of 6,704.

#### Footfall Counts by week



#### Weather





#### Footfall Counts by day



### Footfall Counts by hour



### Footfall Counts by week



# **Footfall Counts by location**

The figures shown below are calculated using weekly averages.

|                                                 | This<br>week | % share of total week | Previous<br>week | Previous<br>year | Week<br>on week<br>% | Year on year % | This week Previous week Prev Year |
|-------------------------------------------------|--------------|-----------------------|------------------|------------------|----------------------|----------------|-----------------------------------|
| Commercial Arcade at High<br>Street, Eastbound  | 18,777       | 7.9%                  | 16,574           | 18,226           | 13.3%                | 3.0%           |