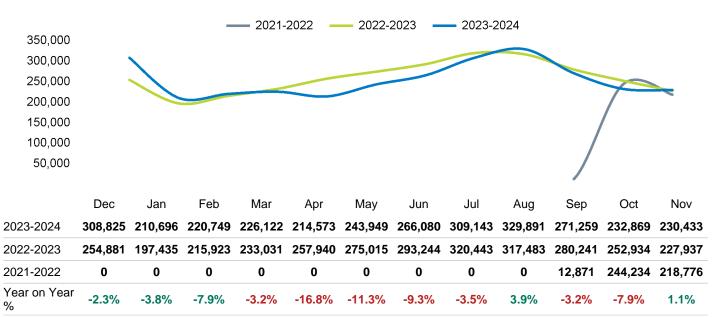

## Footfall Counts by month

#### Headlines

The total number of visitors for the year to date is 11,786,535 which is 5.5% down on the previous year.

The total number of visitors to St Peter Port, Guernsey in month commencing 28 October 2024 was 921,734.