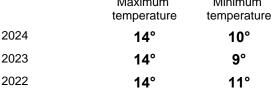

## Weather

|                                                          |                                               | ÷Ò:- |     |   | <b>**</b> ** |   |
|----------------------------------------------------------|-----------------------------------------------|------|-----|---|--------------|---|
| 921,734<br>931,478                                       | Number of days this month                     | 1    | 22  | 2 | 1            | 2 |
| 911,749<br>875,106                                       | Number of days<br>same month last<br>year     | 6    | 17  | 5 |              |   |
| This Month Previous Year<br>Previous Month 2 Years Ago   | Number of days<br>same month two<br>years ago | 12   | 7   | 9 |              |   |
| Figures shown below are calculated using monthly totals. | Average temperat                              | ure  |     |   |              |   |
|                                                          |                                               | Maxi | mum |   | mum          |   |