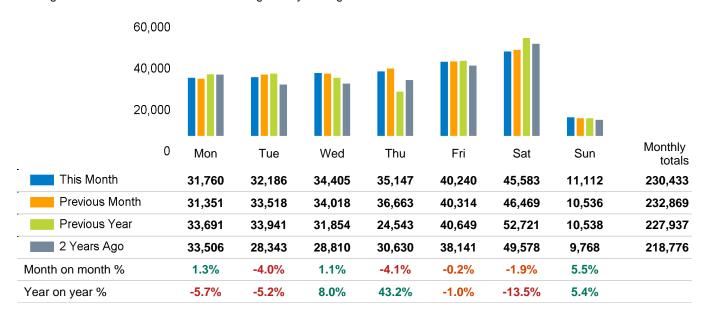

## Footfall Counts by day

The figures shown below are calculated using weekly averages.

#### Headlines

The total number of visitors for the year to date is 11,786,535 which is 5.5% down on the previous year.

The total number of visitors to St Peter Port, Guernsey in month commencing 28 October 2024 was 921,734.

The busiest day in month commencing 28 October 2024 was Thursday 31 October with 57,201 visitors.

The peak hour of the month was 17:00 on Thursday 31 October 2024 with footfall of 10,661.