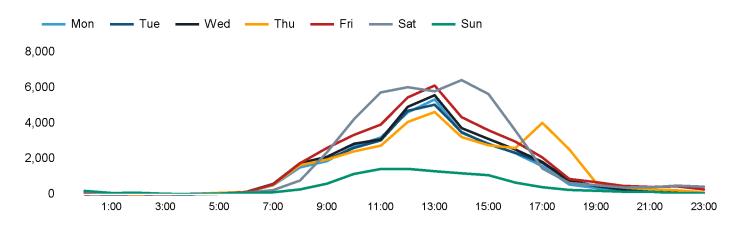

#### Footfall Counts by hour

The figures shown below are calculated using a weekly average

The figures shown below are calculated using weekly averages.

Year on year % is calculated by comparing the 2023-2024 period with the 2022-2023 period i.e the figure for November compares November 2024 to November 2023

The busiest day in month commencing 28 October 2024 was Thursday 31 October with 57,201 visitors.

The peak hour of the month was 17:00 on Thursday 31 October 2024 with footfall of 10,661.