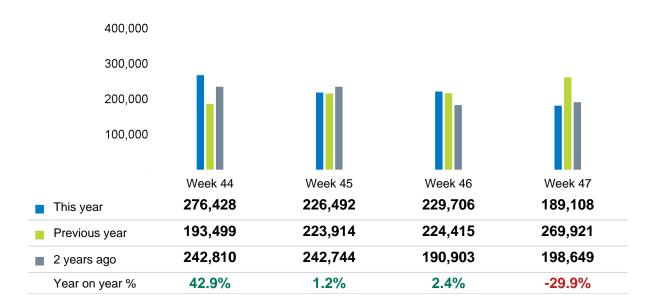

#### Footfall Counts by week of month

The figures shown below are calculated using weekly totals.