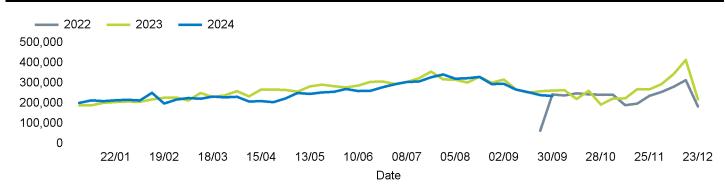

#### Headlines

The total number of visitors to St Peter Port, Guernsey for the last 52 weeks is 13,373,986 which is 6.5% down on the previous year.

The total number of visitors for the year to date is 10,169,557 which is 6.1% down on the previous year.

## Footfall Counts by week