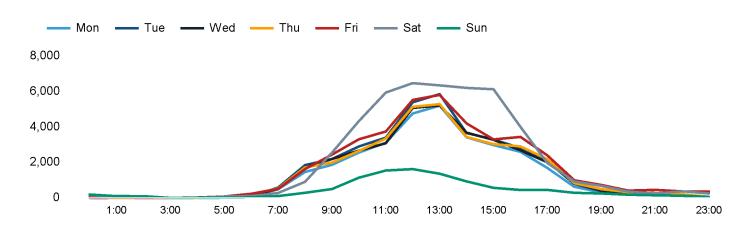

The total number of visitors to St Peter Port, Guernsey in week commencing 30 September 2024 was 236,234.

The busiest day in week commencing 30 September 2024 was Saturday with 48,470 visitors.

The peak hour of the week was 12:00 on Saturday 5 October 2024 with footfall of 6,469.

## Footfall Counts by hour