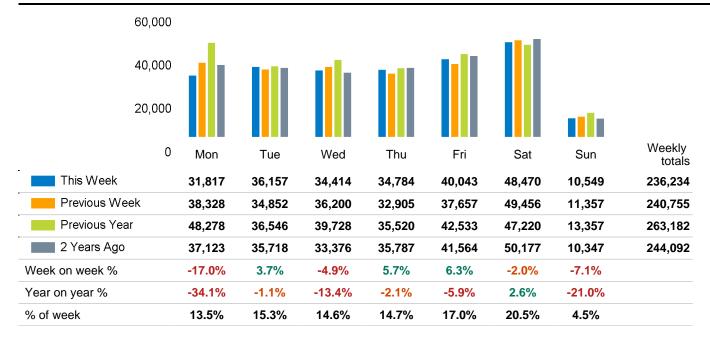

The total number of visitors to St Peter Port, Guernsey in week commencing 30 September 2024 was 236,234.

The busiest day in week commencing 30 September 2024 was Saturday with 48,470 visitors.

The peak hour of the week was 12:00 on Saturday 5 October 2024 with footfall of 6,469.

## Footfall Counts by day