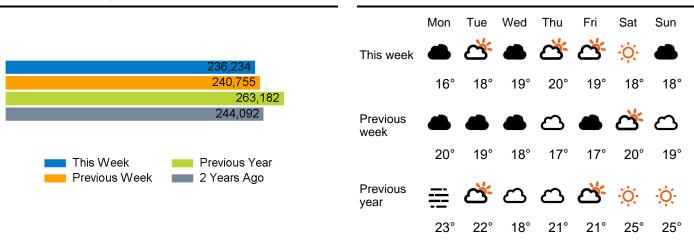

The total number of visitors to St Peter Port, Guernsey in week commencing 30 September 2024 was 236,234.

The busiest day in week commencing 30 September 2024 was Saturday with 48,470 visitors.

The peak hour of the week was 12:00 on Saturday 5 October 2024 with footfall of 6,469.

#### Weather