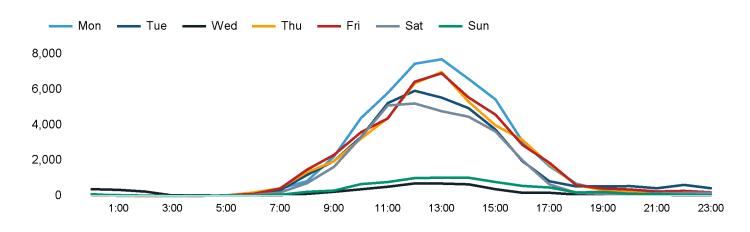

### Footfall Counts by hour

The total number of visitors to St Peter Port, Guernsey in week commencing 30 December 2024 was 215,506.

The busiest day in week commencing 30 December 2024 was Monday with 47,584 visitors.

The peak hour of the week was 13:00 on Monday 30 December 2024 with footfall of 7,701.