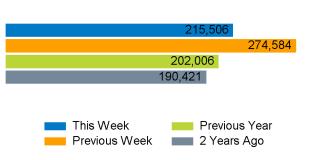

## Footfall Counts by day

| 80,000         |          |        |        |        |               |        |        |                  |
|----------------|----------|--------|--------|--------|---------------|--------|--------|------------------|
| 60,000         |          |        |        |        |               |        |        |                  |
| 40,000         |          |        |        |        |               |        |        |                  |
| 20,000         | <b>.</b> |        |        |        |               |        |        |                  |
| 0              | Mon      | Tue    | Wed    | Thu    | Fri           | Sat    | Sun    | Weekly<br>totals |
| This Week      | 47,584   | 38,292 | 5,460  | 40,674 | 42,769        | 32,807 | 7,920  | 215,506          |
| Previous Week  | 77,254   | 55,229 | 4,155  | 15,091 | 59,461        | 52,116 | 11,278 | 274,584          |
| Previous Year  | 7,862    | 34,634 | 38,217 | 27,166 | 42,156        | 43,948 | 8,023  | 202,006          |
| 2 Years Ago    | 15,692   | 29,388 | 32,152 | 31,185 | 31,941        | 42,815 | 7,248  | 190,421          |
| Week on week % | -38.4%   | -30.7% | 31.4%  | 169.5% | <b>-28.1%</b> | -37.1% | -29.8% |                  |
| Year on year % | 505.2%   | 10.6%  | -85.7% | 49.7%  | 1.5%          | -25.4% | -1.3%  |                  |
| % of week      | 22.1%    | 17.8%  | 2.5%   | 18.9%  | 19.8%         | 15.2%  | 3.7%   |                  |