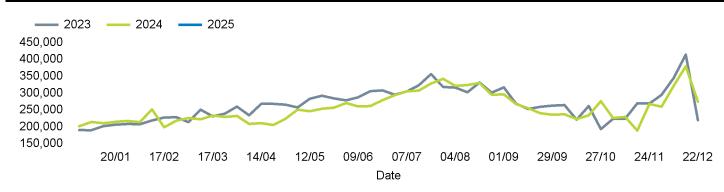

## Footfall Counts by week

#### Headlines

The total number of visitors to St Peter Port, Guernsey for the last 52 weeks is 13,304,663 which is 5% down on the previous year.

Weather

The total number of visitors for the year to date is 215,506 which is 6.7% up on the previous year.