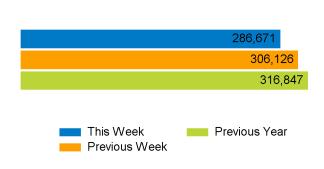

The total number of visitors to St Peter Port, Guernsey in week commencing 5 August 2024 was 286,671.

The busiest day in week commencing 5 August 2024 was Friday with 48,089 visitors.

The peak hour of the week was 13:00 on Tuesday 6 August 2024 with footfall of 7,229.