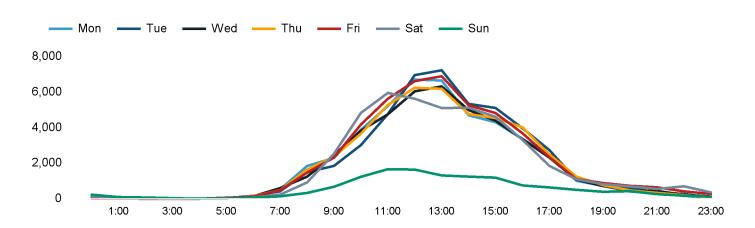

The total number of visitors to St Peter Port, Guernsey in week commencing 5 August 2024 was 286,671.

The busiest day in week commencing 5 August 2024 was Friday with 48,089 visitors.

The peak hour of the week was 13:00 on Tuesday 6 August 2024 with footfall of 7,229.

# **Footfall Counts by hour**