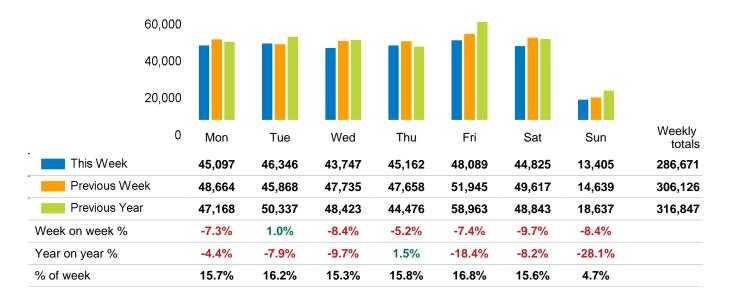

The total number of visitors to St Peter Port, Guernsey in week commencing 5 August 2024 was 286,671.

The busiest day in week commencing 5 August 2024 was Friday with 48,089 visitors.

The peak hour of the week was 13:00 on Tuesday 6 August 2024 with footfall of 7,229.

## **Footfall Counts by week**

## Footfall Counts by week