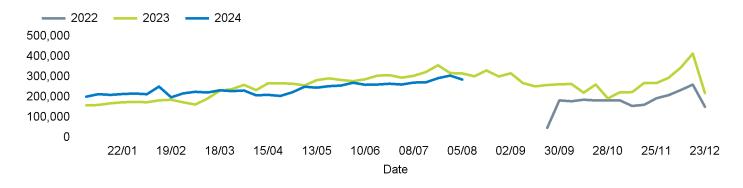

eek on Week) have been calculated using like for like data sets (only those counters available in both comparison periods) to ensure statistical accuracy

#### **Headlines**

The total number of visitors to St Peter Port, Guernsey for the last 52 weeks is 13,203,802 which is 9.5% down on the previous year.

The total number of visitors for the year to date is 7,700,418 which is 10% down on the previous year.

The total number of visitors to St Peter Port, Guernsey in week commencing 5 August 2024 was 286,671.

The busiest day in week commencing 5 August 2024 was Friday with 48,089 visitors.

The peak hour of the week was 13:00 on Tuesday 6 August 2024 with footfall of 7,229.

## **Footfall Counts by week**



#### Weather







# **Footfall Counts by hour**



## Footfall Counts by week



# **Footfall Counts by location**

|                                                | This<br>week | % share of total week | Previous<br>week | Previous<br>year | Week<br>on week<br>% | Year on year % | This week Previous week Prev Year |
|------------------------------------------------|--------------|-----------------------|------------------|------------------|----------------------|----------------|-----------------------------------|
| Commercial Arcade at High<br>Street, Eastbound | 24,092       | 8.4%                  | 25,298           | 23,065           | -4.8%                | 4.5%           |                                   |
| Commercial Arcade at High Street, Westbound    | 19,663       | 6.9%                  | 21,476           | 22,199           | -8.4%                |